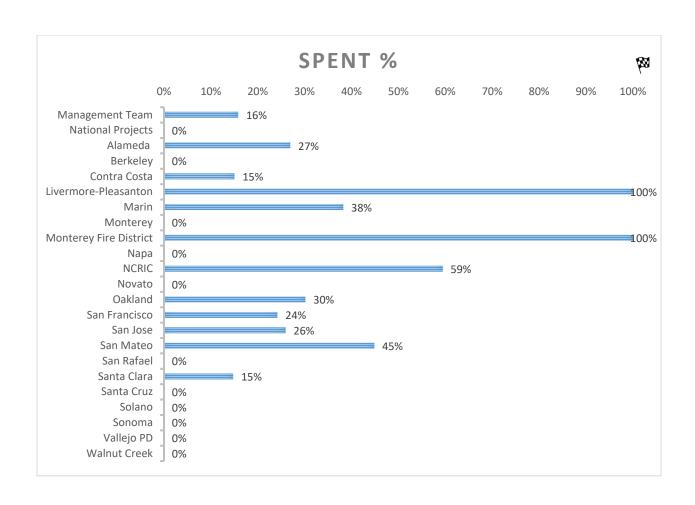

## **Financial Information:**

| Jurisdiction           | Budget    | Spending  | Spent % | Committed |
|------------------------|-----------|-----------|---------|-----------|
| Management Team        | 9,697,633 | 1,535,353 | 16%     | 8,162,280 |
| National Projects      | 6,202,500 |           |         | 6,202,500 |
| Alameda                | 773,814   | 208,500   | 27%     | 565,314   |
| Berkeley               | 54,803    |           |         | 54,803    |
| Contra Costa           | 744,412   | 112,042   | 15%     | 632,370   |
| Livermore-Pleasanton   | 27,000    | 27,000    | 100%    |           |
| Marin                  | 126,500   | 48,377    | 38%     | 78,123    |
| Monterey               | 135,600   |           |         | 135,600   |
| Monterey Fire District | 273,512   | 273,512   | 100%    |           |
| Napa                   | 42,000    |           |         | 42,000    |
| NCRIC                  | 6,597,740 | 3,921,113 | 59%     | 2,676,627 |
| Novato                 | 60,000    |           |         | 60,000    |

| 1,115,000  | 336,348                                                                                                        | 30%                                                                                                                          | 778,652                                                                                                                                                                                             |
|------------|----------------------------------------------------------------------------------------------------------------|------------------------------------------------------------------------------------------------------------------------------|-----------------------------------------------------------------------------------------------------------------------------------------------------------------------------------------------------|
| 2,911,588  | 704,633                                                                                                        | 24%                                                                                                                          | 2,206,955                                                                                                                                                                                           |
| 1,560,786  | 405,064                                                                                                        | 26%                                                                                                                          | 1,155,722                                                                                                                                                                                           |
| 1,036,548  | 464,898                                                                                                        | 45%                                                                                                                          | 571,650                                                                                                                                                                                             |
| 35,000     |                                                                                                                |                                                                                                                              | 35,000                                                                                                                                                                                              |
| 1,057,468  | 156,057                                                                                                        | 15%                                                                                                                          | 901,411                                                                                                                                                                                             |
| 80,000     |                                                                                                                |                                                                                                                              | 80,000                                                                                                                                                                                              |
| 147,117    |                                                                                                                |                                                                                                                              | 147,117                                                                                                                                                                                             |
| 273,479    |                                                                                                                |                                                                                                                              | 273,479                                                                                                                                                                                             |
| 30,000     |                                                                                                                |                                                                                                                              | 30,000                                                                                                                                                                                              |
| 30,000     |                                                                                                                |                                                                                                                              | 30,000                                                                                                                                                                                              |
| 32,012,500 | 8,192,897                                                                                                      | 25%                                                                                                                          | 24,819,603                                                                                                                                                                                          |
|            | 2,911,588<br>1,560,786<br>1,036,548<br>35,000<br>1,057,468<br>80,000<br>147,117<br>273,479<br>30,000<br>30,000 | 2,911,588 704,633  1,560,786 405,064  1,036,548 464,898  35,000  1,057,468 156,057  80,000  147,117  273,479  30,000  30,000 | 2,911,588     704,633     24%       1,560,786     405,064     26%       1,036,548     464,898     45%       35,000     156,057     15%       80,000     147,117     273,479       30,000     30,000 |